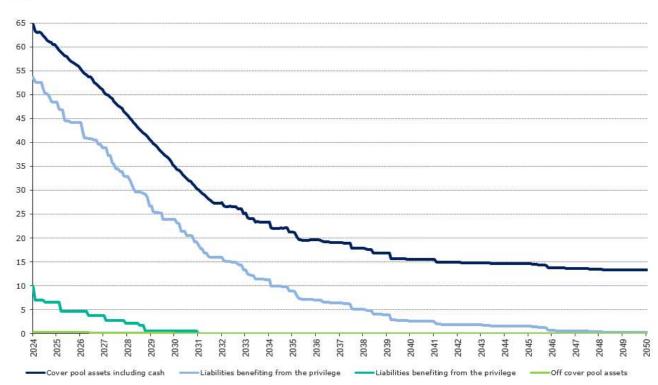

0%     | (2.6)      | 0.1        | (0.1)    | 0.1  |

As of December 31, 2024, Caisse Française de Financement Local was exposed (positive fair value of swaps) to six bank counterparties, all of these paid cash collateral totalling EUR 0.1 billion, offsetting the total exposure.

Swaps entered into with the top five external counterparties represent a total of 50% of the notional amounts.

# 6. Coverage of liquidity needs

Information on the 180-day cash requirement and the hedging methods are presented in paragraph 5.4.

The graph below shows the distinction between capital flows and interest flows which constitute the 180day liquidity requirement:

EUR billion



-interests -capital

### REPORT ON ASSET QUALITY CAISSE FRANÇAISE DE FINANCEMENT LOCAL

# 7. Maturity structure

EUR billion



Caisse Française de Financement Local does not hold any financial assets that include maturity extension triggers. It has not issued any *obligations foncières* that include maturity extension triggers. Certain *obligations foncières* include call options that can only be exercised by Caisse Française de Financement Local.

REPORT ON ASSET QUALITY CAISSE FRANÇAISE DE FINANCEMENT LOCAL

# 8. Level of coverage of privileged resources

The certified regulatory coverage ratio, corresponding to the situation as of September 31, 2024, amounts to 121.7%.