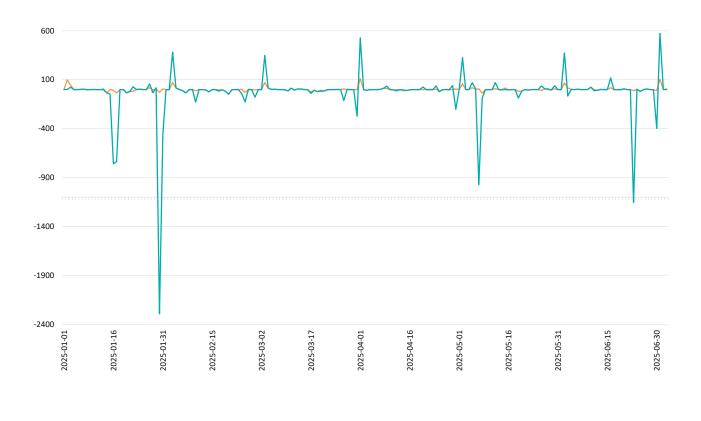

| (0.1)      | -          | -        | 0.1  |
| Total                                | 91.3                               | 100%     | (2.6)      | 0.1        | (0.1)    | 0.1  |

As of December 31, 2024, Caisse Française de Financement Local was exposed (positive fair value of swaps) to six bank counterparties, all of these paid cash collateral totalling EUR 0.1 billion, offsetting the total exposure.

Swaps entered into with the top five external counterparties represent a total of 50% of the notional amounts.

# 6. Coverage of liquidity needs

Information on the 180-day cash requirement and the hedging methods are presented in paragraph 5.4.

The graph below shows the distinction between capital flows and interest flows which constitute the 180day liquidity requirement:

EUR billion



-interests -capital

### REPORT ON ASSET QUALITY CAISSE FRANÇAISE DE FINANCEMENT LOCAL

# 7. Maturity structure

EUR billion



Caisse Française de Financement Local does not hold any financial assets that include maturity extension triggers. It has not issued any *obligations foncières* that include maturity extension triggers. Certain *obligations foncières* include call options that can only be exercised by Caisse Française de Financement Local.

REPORT ON ASSET QUALITY CAISSE FRANÇAISE DE FINANCEMENT LOCAL

# 8. Level of coverage of privileged resources

The certified regulatory coverage ratio, corresponding to the situation as of September 31, 2024, amounts to 121.7%.