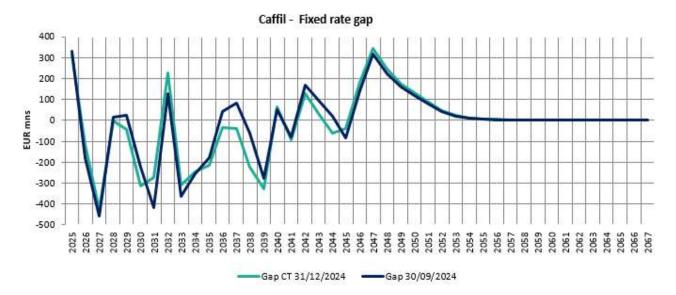

ement of interest rate position:

The fixed interest rate position is measured by modelling a fixed rate gap based on the flow of balance sheet and off-balance sheet transactions at fixed rates. It is calculated for each time interval as being equal to the difference between the average outstanding fixed rate assets and the average outstanding fixed rate liabilities. To be noted:

- the current fixing of adjustable rate transactions is included in the fixed rate gap,
- the investment of equity, represented by internal contracts, is included in the fixed rate gap,
- premiums and discounts related to derivatives, which are amortized in the accounts, are also included in the fixed rate gap

Caisse Française de Financement Local's interest rate position as of December 31, 2024 is as follows:



#### CAISSE FRANÇAISE DE FINANCEMENT LOCAL 5.2 EURO/CURRENCY BASE AND EXCHANGE RATE RISK

The reference currency of Caisse Française de Financement Local is the euro: the exchange rate risk therefore reflects the change in value of assets and liabilities denominated in a currency other than the euro due to a fluctuation of this same currency against the euro.

The euro/currency basis risk is defined as the risk of loss linked to the basis mismatch when matching jobs and resources denominated in different currencies.

The foreign exchange risk management policy of Caisse Française de Financement Local consists of not taking any foreign exchange risk: issues and assets denominated in foreign currencies give rise, at the latest when they are entered into the balance sheet and until their fi