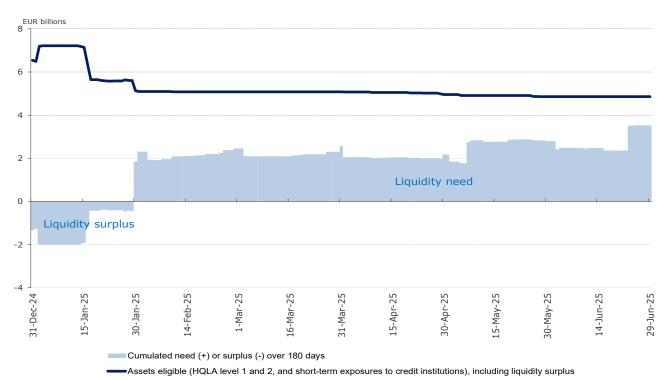

nts.

Cash needs are defined as repayments of obligations foncières and registered covered bonds (RCB), of debts that do not benefit from the legal privilege and forecasts of repayment of the cash collateral received, after deduction of amortization cash flows from assets, taking into account cash flows from hedging derivatives. As of December 31, 2024, the liquidity situation at 180 days shows a cash requirement of EUR 3.53 billion at the end of June 2025. Over the period, liquidity needs are covered at all times by high-quality liquid assets (level 1, 2A or 2 B) or by short-term exposures to credit institutions. (see chart below). In addition, specific management measures may be taken to cover needs (for example, the completion of a new bond issue or the use of central bank financing).



#### CAISSE FRANCAISE DE FINANCEMENT LOCAL

The movements observed correspond to cash flows from amortization of *obligations foncières*, cash collateral, non-privileged liabilities, derivatives and assets.

The projection of the cash balance at 180 days is calculated on the basis of the contractual schedule of interest flows and nominal amounts of the assets and liabilities present in the balance sheet of Caisse Française de Financement Local at September 30, 2023. Furthermore, this projection takes into account flows related to certain operations but beginning after the closing date.

Caisse Française de Financement Local does not hold any financial assets that include maturity extension triggers. It has not issued any *obligations foncières* that include maturity extension triggers. C