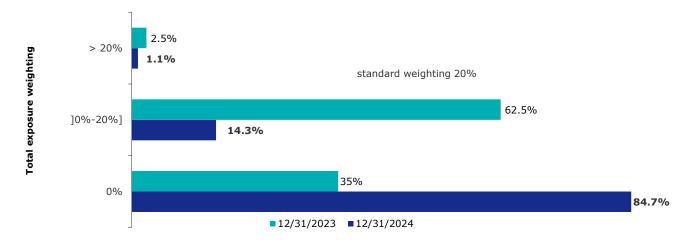

ts based on the highest variation in the amount of outstanding payments over a period of 180 days observed over the period December 31, 2011 December 31, 2024 (currently EUR 34.9 million positioned on the first day).

# 5.5 CREDIT RISK

• Breakdown of the total of assets according to risk weightings:

The quality of the portfolio is illustrated by the risk weightings assigned to its assets. Since September 30, 2024, the risk weights are determined according to the standardized approach for the entire portfolio. This approach is mainly based on flat-rate weighting rates, which for certain categories of counterparties may depend on the external assessment provided by external assessment bodies.

## Risk Weighting of Caisse Française de Financement Local's portfolio as of December 31, 2024:



This analysis confirms the excellent quality of the assets in Caisse Française de Financement Local's portfolio. As of December 31, 2024 :

- nearly 85% of the portfolio has a risk weighting equal to 0%;
- 1% of the portfolio has a weighting greater than 20%.

The average asset weighting is 3.5% as of December 31, 2024. It was 4.8% as of December 31, 2023.

• Bank counterparty risk

Caisse Française de Financement Local holds two types of exposure to banks:

- exposures on credit institution in the amount of EUR 3.1 billion;
- derivative contracts, entered into within the framework of its management of interest rate and foreign exchange risks.

All of Caisse Française de Financement Local's derivative operations are conducted within the framework of standard ISDA or FBF (Fédération Banca