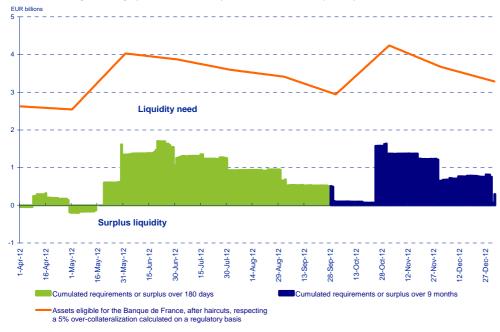

As a *société de crédit foncier*, Dexia MA can access the refinancing possibilities offered by the Banque de France to banks. Within the framework of the management of its cover pool and over-collateralization level, Dexia MA can thus remove some assets from its cover pool and pledge them to the central bank to obtain funding from tenders organized by the Banque de France.

As of March 31, 2012, the *cedulas territoriales* issued by Dexia Sabadell and considered as replacement assets were pledged to the Banque de France to obtain an amount of funding of EUR 1.2 billion, some loans to French public sector were also pledged to the central bank to cover potential variations of the market value of the *cedulas*.