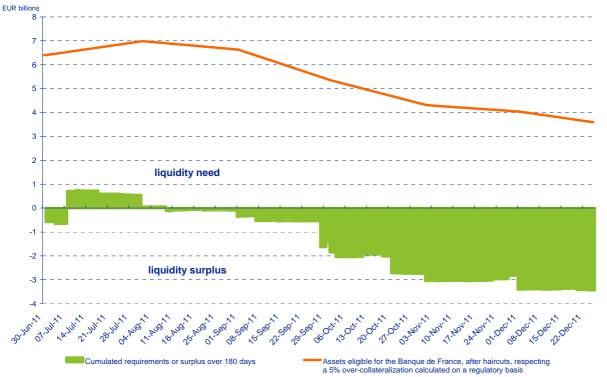

## (6. MANAGEMENT OF THE LIQUIDITY RISK

Dexia MA manages its liquidity risk by means of the following indicator :

• cash needs over the next 180 days: Dexia MA's management makes it possible to provide structural coverage for its liquidity needs up to the extinguishment of the privileged liabilities by assets eligible for refinancing by the Banque de France. Moreover, Dexia MA ensures that at any time, its cash needs over a period of 180 days are covered by replacement assets, assets eligible for credit operations with the Banque de France, or by refinancing agreements signed with credit institutions with the best short-term credit rating. At the end of June 2011, Dexia MA had no cumulated net need for cash over the next 180 days, excepted on the three last weeks of July, as shown in the following graph.

This graph is set with the assumption that the cash collateral received must be reimbursed at the next calculation date, this explains the liquidity need of the first week of July (about EUR 1.4 billion).